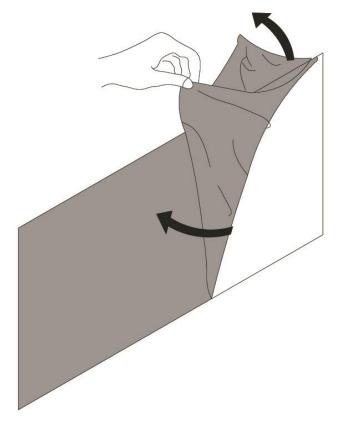

**Preparing the Surface:** Clean and dry your wall thoroughly to ensure the best adhesion. A smooth, debris-free surface is key to a successful application

**Applying the Panels:** Installation is quick and easy with our self-adhesive design. Simply peel off the backing, align the panel carefully, and press firmly against the wall. Smooth it out to secure a strong, even bond.