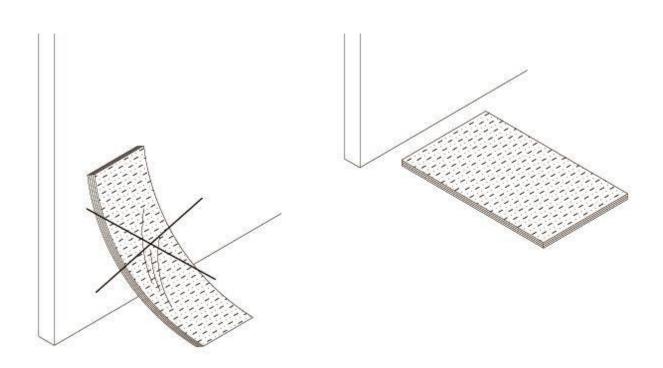

## **Important Installation Instructions:**

Before you start applying your new wall panels, please consider these guidelines:

**Cutting the Panels:** To ensure a cleaner edge and minimize splintering, always cut the panels with the decorative side facing downwards.