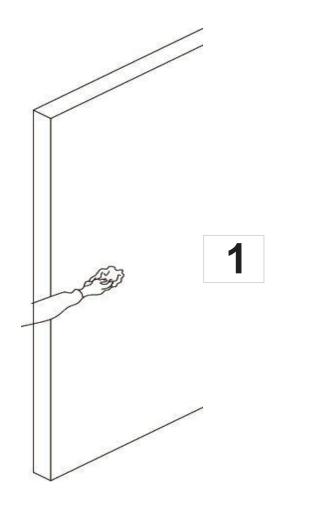

**Preparing the Surface:** Clean and dry your wall thoroughly to ensure the best adhesion. A smooth, debris-free surface is key to a successful application

**Applying the Panels:** Installation is quick and easy with our self-adhesive design. Simply peel off the backing, align the panel carefully, and press firmly against the wall. Smooth it out to secure a strong, even bond.