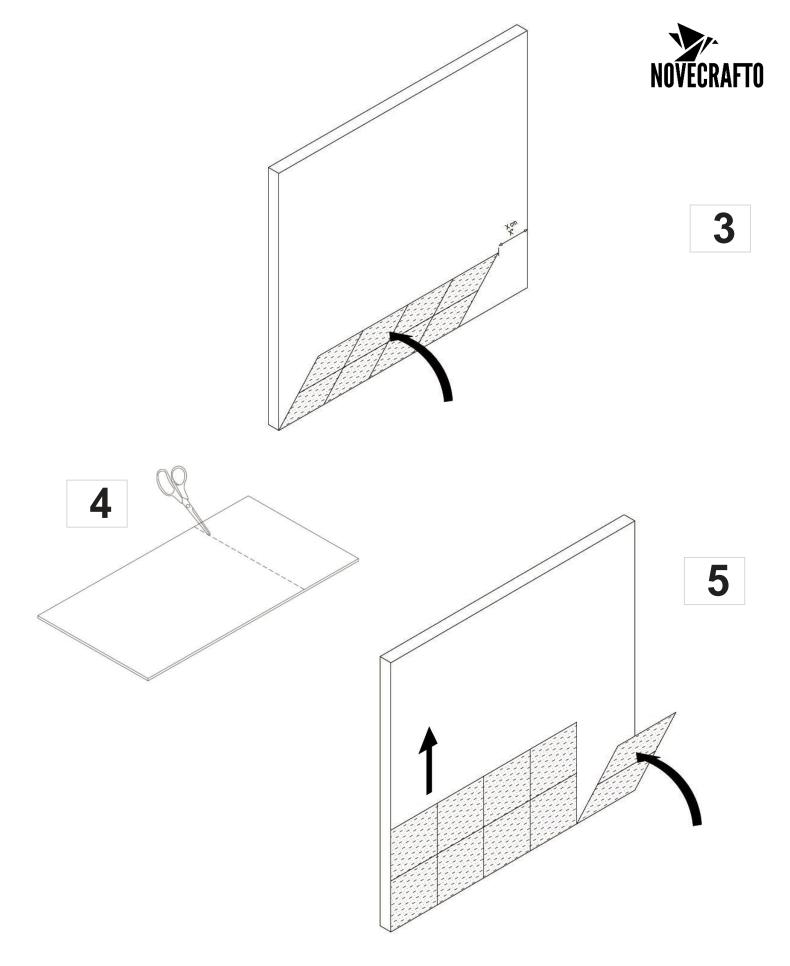

## **Important Installation Instructions:**

Before you start applying your new wall panels, please consider these guidelines:

**Cutting the Panels:** To ensure a cleaner edge and minimize splintering, always cut the panels with the decorative side facing downwards.

**Preparing the Surface:** Clean and dry your wall thoroughly to ensure the best adhesion. A smooth, debris-free surface is key to a successful application

**Applying the Panels:** Installation is quick and easy with our self-adhesive design. Simply peel off the backing, align the panel carefully, and press firmly against the wall. Smooth it out to secure a strong, even bond.