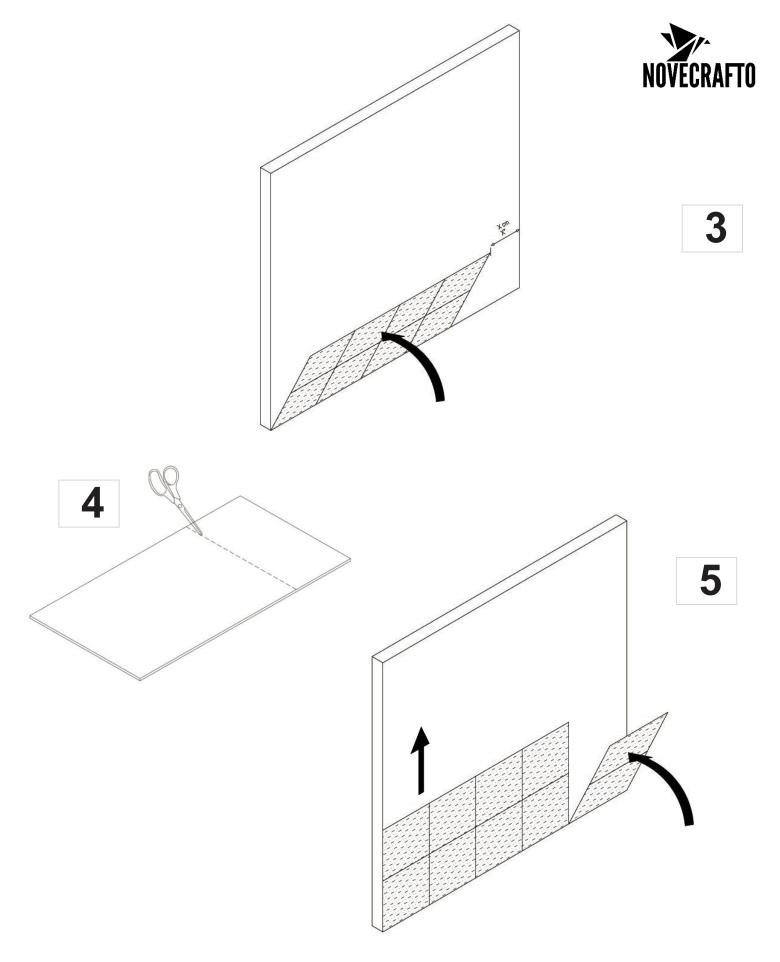

## **Important Installation Instructions:**

Before you start applying your new wall panels, please consider these guidelines:

**Cutting the Panels:** To ensure a cleaner edge and minimize splintering, always cut the panels with the decorative side facing downwards.