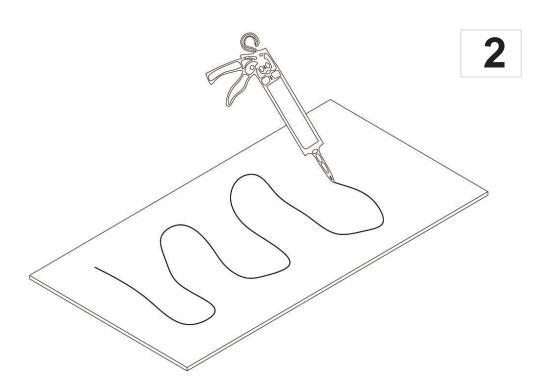

**Selecting Adhesive:** Please note that adhesive is included. For most applications strong glue as polymer or acrylic adhesive for PVC is recommended. For example Soudal FiX - just in case you want to purchase extra.

**Adhesive Application:** Different walls have different surface structures - tailor the amount of adhesive used to the texture and condition of your wall for a reliable installation.

**Consult Experts:** If you're uncertain about any aspect of the installation process, it's a good idea to seek advice from a local specialist.