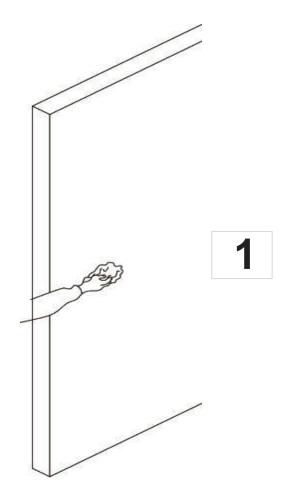

**Selecting Adhesive:** Please note that adhesive is included. For most applications strong glue as polymer or acrylic adhesive for PVC is recommended. For example Soudal FiX - just in case you want to purchase extra.

**Adhesive Application:** Different walls have different surface structures - tailor the amount of adhesive used to the texture and condition of your wall for a reliable installation.

**Consult Experts:** If you're uncertain about any aspect of the installation process, it's a good idea to seek advice from a local specialist.