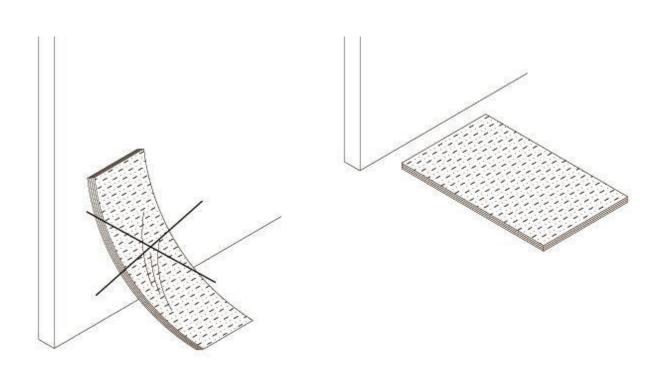

## **Important Installation Instructions:**

Before you start applying your new wall panels, please consider these guidelines:

**Cutting the Panels:** To ensure a cleaner edge and minimize splintering, always cut the panels with the decorative side facing downwards.